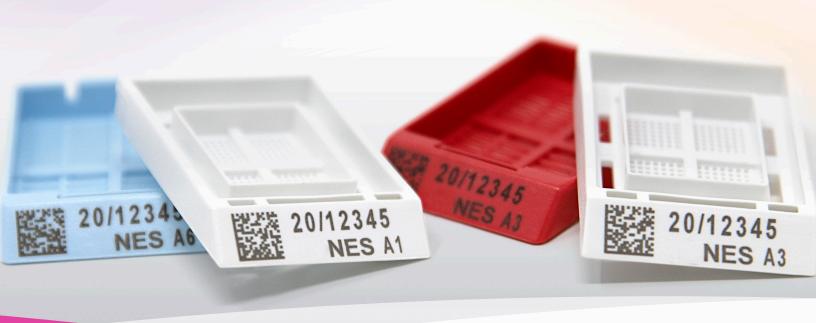

## Enhance traceability

Comprehensive sample identification demands advanced printing capabilities.

## Epredia<sup>™</sup> NOVA laser cassette printers offer:

- High-resolution, durable printing
- Up to 100-character 2D barcodes
- Fast, six seconds per cassette printing
- Quiet printing, < 65 dB
- Small footprint

- High-resolution, 600-dpi barcode to include more information
- High-quality barcode printing may reduce instances of reprints and non-scannable barcodes

- LIS connectivity to streamline workflow
- Easy-to-use connection for smooth installation