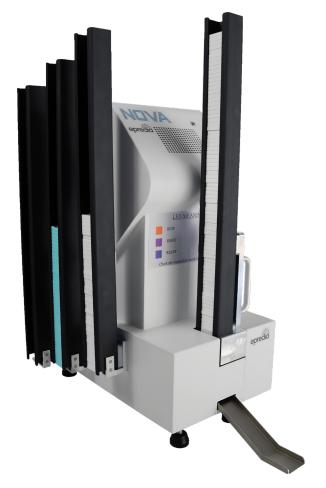

## Epredia<sup>™</sup> NOVA laser cassette printers offer:

- High-resolution, durable printing
- Up to 100-character 2D barcodes
- Fast, six seconds per cassette printing
- Quiet printing, < 65 dB
- Small footprint

## **Ordering Information**

Side delivery system

|                                                                              | Epredia Ref.   |
|------------------------------------------------------------------------------|----------------|
| Epredia NOVA Laser Cassette Printer                                          |                |
| Epredia NOVA laser cassette printer with PC,<br>4 hoppers and digital imager | NOVA05-FT-PCDI |
| Epredia NOVA laser cassette printer with 4 Hoppers                           | 8000039        |
|                                                                              |                |
| Accessories                                                                  |                |
| Additional hopper: 80-cassette capacity                                      | 9000784        |