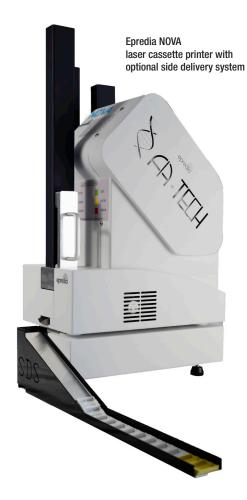

## **Ordering Information**

Side delivery system

|                                                                              | Epredia Ref.   |
|------------------------------------------------------------------------------|----------------|
| Epredia NOVA Laser Cassette Printer                                          |                |
| Epredia NOVA laser cassette printer with PC,<br>4 hoppers and digital imager | NOVA05-FT-PCDI |
| Epredia NOVA laser cassette printer with 4 Hoppers                           | 8000039        |
|                                                                              |                |
| Accessories                                                                  |                |
| Additional hopper: 80-cassette capacity                                      | 9000784        |